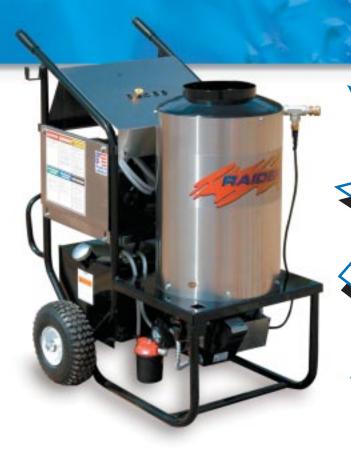

There's still no substitute for quality.

The Whitco Raider is designed to help you blast away dirt and grime in even the hardest to reach places. It combines excellent mobility, durability and power to clean up on even your most intimidating foes.

## STANDARD FEATURES

- Stainless Steel Tank Shell Float Tank with Lid
- Cast Iron Pulleys
- Stainless Steel Pump and Motor Console
- Belt Driven Triplex Oil Bath Plunger Pumps
- Low Water Burner Protection
- High Temperature Cut-off
- Pressure Relief Valve
- Adjustable Soap Control
- Pneumatic Tires

## OPTIONAL FEATURES

- Thermostat Control
- Time Delay Shutdown
- Four Wheel Kit
- Steam Combinatin Kit